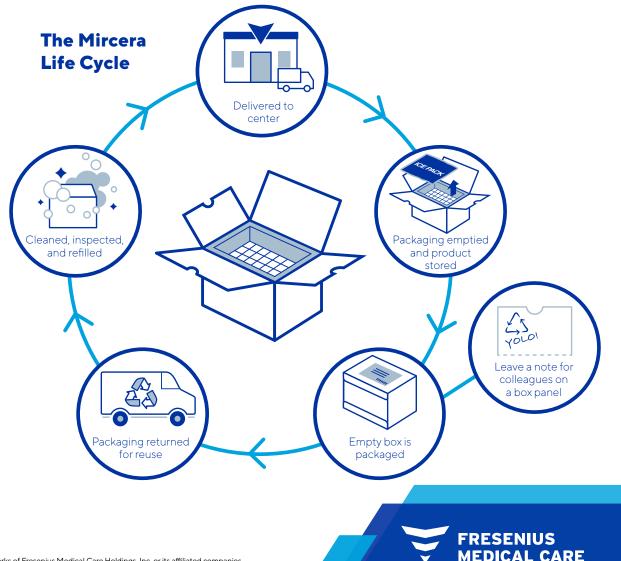

## **Protecting the Environment**

We always strive to reduce the waste associated with product packaging. One way we've done this is by replacing the containers that were previously used to transport Mircera with reusable packaging.

## **Continually Improving**

The new reusable packaging is emptied, returned, cleaned, and put back into circulation.

Not only does this create a sustainable cycle, it also creates less work for our employees and reduces the cost of Mircera packaging.

## Impact

Through this process, we keep packaging out of landfill.